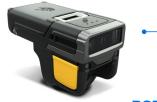

### **RS5100 Ring Scanner**

Low profile form factor NFC Tap to Pair Swappable battery