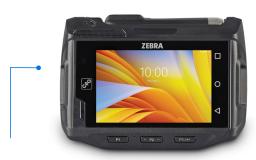

#### WT6300 Wearable Computer

3.2" WVGA touchscreen display NFC tap to pair Swappable battery