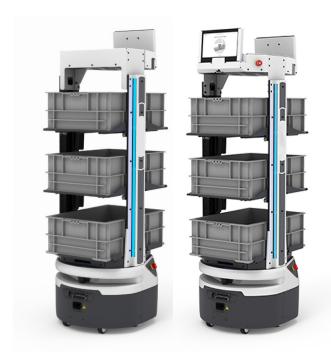

#### **Fetch100 Flex Series**

Single or Dual touchscreens for worker instructions Integrated scanner for tote induction Smart LEDs for aisle side and put guidance

WARNING: This product uses components which emit invisible laser radiation. Incorrect use or observing the safety laser scanner through optical instruments (such as magnifying glasses, lenses, telescopes) may be hazardous for the eyes.